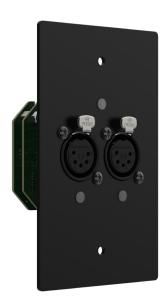

# GeNetix Wall Mount Node 2 In / Out

GeNetix Wall Mount Node 2 is a two-port wall mount PoE powered node, available to fit into standard single gang EU/US & UK backboxes.

Available with either male or female physical RDM Direct DMX ports, both versions support both DMX Input or Output. GeNetix Wall Mount Node 2 is ideal for any fixed installation, supporting Art-Net and sACN and configurable from ChamSys consoles, via its in-built Web Server or over Art-Net.

# **Features**

- · 2 RDM DMX Ports supporting Input and Output
- · Available with either Male or Female DMX Ports
- Supports Art-Net & sACN.
- · Webserver for remote configuration
- PoE Powered
- · Does not unlock 'demo mode' on MagicQ PC Systems